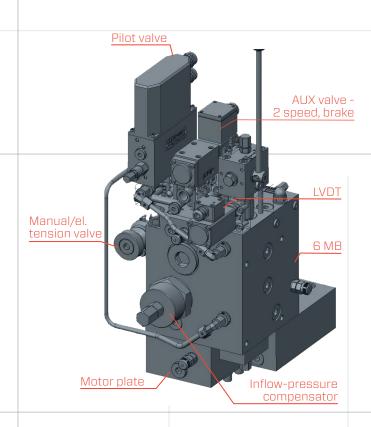

## **SPOOL FEEDBACK**

## **Closed Loop Control**

- Spool feedback sensor (LVDT) with integrated electronics
- Hysteresis, repeatability, response time are significant improved with HPRS
- For use on all Hydranor Blocks and Valves
- Here typical used on 6MB winch block
- Digital Amplifier DMA-22-03-080-S5V