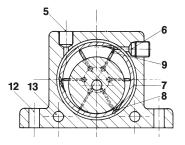

- 1 Housing made from extruded aluminium alloy
- 2 Cast iron strip
- 3 Steel roller
- 4 Plastic end plates
- 5 Vertical air entry
- 6 Horizontal air entry
- 7 Air channel
- 8 Air supply nozzles
- 9 Outlet openings
- 10 Outlet diffuser
- 11 Sound absorber plate
- 12 Base mounting bores
- 13 Sideways fitting bores