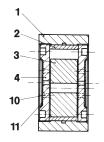

- 1 Housing made from extruded aluminium alloy
- 2 Cast iron strip
- 3 Steel roller
- 4 Plastic end plates
- 5 Vertical air entry
- 6 Horizontal air entry
- 7 Air channel
- 8 Air supply nozzles
- 9 Outlet openings
- 10 Outlet diffuser
- 11 Sound absorber plate
- 12 Base mounting bores
- 13 Sideways fitting bores